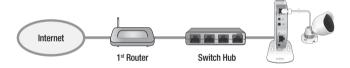

## **Network Troubleshooting Guide**

SNH-E6440BN

# Problem Case 01

- 1. "Relay Mode" on your phone.
- 2. No Sound.
- 3. The mobile Viewer closed automatically after 3 minutes.

### Reason

The connection between the camera and your phone is not stable.

### **Solution**

### Case 1

In case you use 2 more routers. (Cascade connection)



#### How to check

- 1. Visit to http://www.pcwintech.com/shanes-toolbox
- 2. Download "Detect Multiple Routers" program.
- 3. Unzip it.
- 4. Click "detect\_routers" to run it.
- Click "Check now" and you can see the number of Routers Detected.



### Solution 1

Make a connection with 1st router.



#### Solution 2

Change 2<sup>nd</sup> router to a switch hub.



### Case 2

Router doesn't support UPnP Port Forwarding.

### How to check

Refer to your router manual or contact to the manufacturer of your router.

### Solution

In case your router doesn't support it, buy new one, please.

### Case 3

"UPnP Port Forwarding" function is disabled in your router.

#### Solution

Enable the function referring to your router manual.

### Case 4

Router supports UPnP port Forwarding and this function is enabled.

#### Solution

- Power On/Off.
- Or push the reset button on your router for initializing your router.
- Or contact to your router manufacturer or Internet Service Provider.