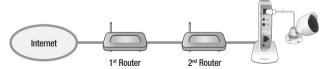

## **Network Troubleshooting Guide**

SNH-E6440BN

# Problem Case 01

- 1. "Relay Mode" on your phone.
- 2. No Sound.
- 3. The mobile Viewer closed automatically after 3 minutes.

### Reason

The connection between the camera and your phone is not stable.

### **Solution**

### Case 1

In case you use 2 more routers. (Cascade connection)



#### How to check

- 1. Visit to http://www.pcwintech.com/shanes-toolbox
- 2. Download "Detect Multiple Routers" program.
- 3. Unzip it.
- 4. Click "detect\_routers" to run it.
- Click "Check now" and you can see the number of Routers Detected.



### Solution 1

Make a connection with 1st router.



#### Solution 2

Change 2<sup>nd</sup> router to a switch hub.



### Case 2

Router doesn't support UPnP Port Forwarding.

### How to check

Refer to your router manual or contact to the manufacturer of your router.

### Solution

In case your router doesn't support it, buy new one, please.

### Case 3

"UPnP Port Forwarding" function is disabled in your router.

#### Solution

Enable the function referring to your router manual.

### Case 4

Router supports UPnP port Forwarding and this fu