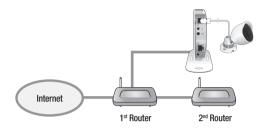

## **Network Troubleshooting Guide**

SNH-E6440BN

# Problem Case 01

- 1. "Relay Mode" on your phone.
- 2. No Sound.
- 3. The mobile Viewer closed automatically after 3 minutes.

### Reason

The connection between the camera and your phone is not stable.

### **Solution**

### Case 1

In case you use 2 more routers. (Cascade connection)



#### How to check

- 1. Visit to http://www.pcwintech.com/shanes-toolbox
- 2. Download "Detect Multiple Routers" program.
- 3. Unzip it.
- 4. Click "detect\_routers" to run it.
- Click "Check now" and you can see the number of Routers Detected.



### Solution 1

Make a connection with 1st router.



#### Solution 2

Change 2<sup>nd</sup> router to a switch hub.



### Case 2

Router doesn't support UPnP Port Forwarding.

### How to check

Refer to your router manual or contact to the manufacturer of your router.

### Solution

In case your router doesn't support it, buy new one, please.

### Case 3

"UPnP Port Forwarding" function is disabled in your router.

#### Solution

Enable the function referring to your router manual.

### Case 4

Router supports UPnP port Forwarding and this function is enabled.

#### Solution

- Power On/Off.
- Or push the reset button on your router for initializing your router.
- Or contact to your router manufacturer or Internet Service Provider.