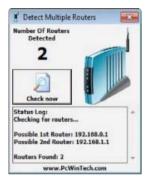

#### How to check

- 1. Visit to http://www.pcwintech.com/shanes-toolbox
- 2. Download "Detect Multiple Routers" program.
- 3. Unzip it.
- 4. Click "detect\_routers" to run it.
- Click "Check now" and you can see the number of Routers Detected.